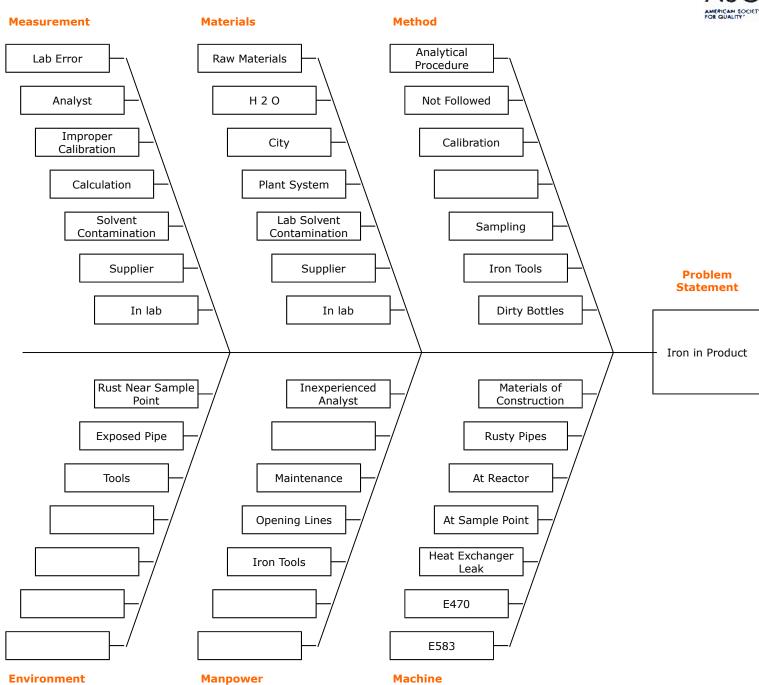

## **Description**

This template illustrates a Cause and Effect Diagram, also called a Fishbone or Ishikawa Diagram. A detailed discussion of Cause and Effect Diagrams can be found at www.ASQ.org

### **Instructions**

- Enter the Problem Statement in box provided.
- Brainstorm the major categories of the problem.
  Generic headings are provided.
- Write the categories of causes as branches from the main arrow.