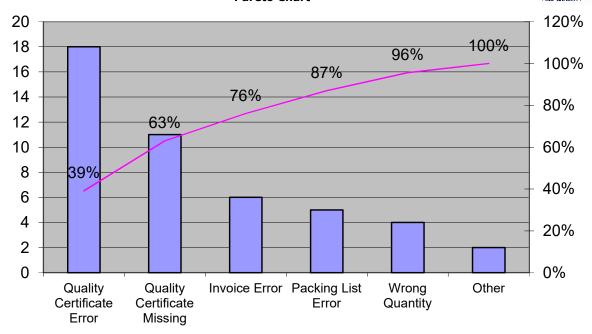

# **Learn About Quality**

| Category                    | Total |
|-----------------------------|-------|
| Invoice Error               | 6     |
| Wrong Quantity              | 4     |
| Quality Certificate Missing | 11    |
| Packing List Error          | 5     |
| Quality Certificate Error   | 18    |
| Other                       | 2     |
|                             |       |
|                             |       |
|                             |       |
|                             |       |
|                             |       |
|                             |       |
|                             |       |
|                             |       |
|                             |       |

#### **Pareto Chart**

| Category | Total |
|----------|-------|
|          |       |
|          |       |
|          |       |
|          |       |
|          |       |
|          |       |
|          |       |
|          |       |
|          |       |
|          |       |
|          |       |
|          |       |
|          |       |
|          |       |
|          |       |